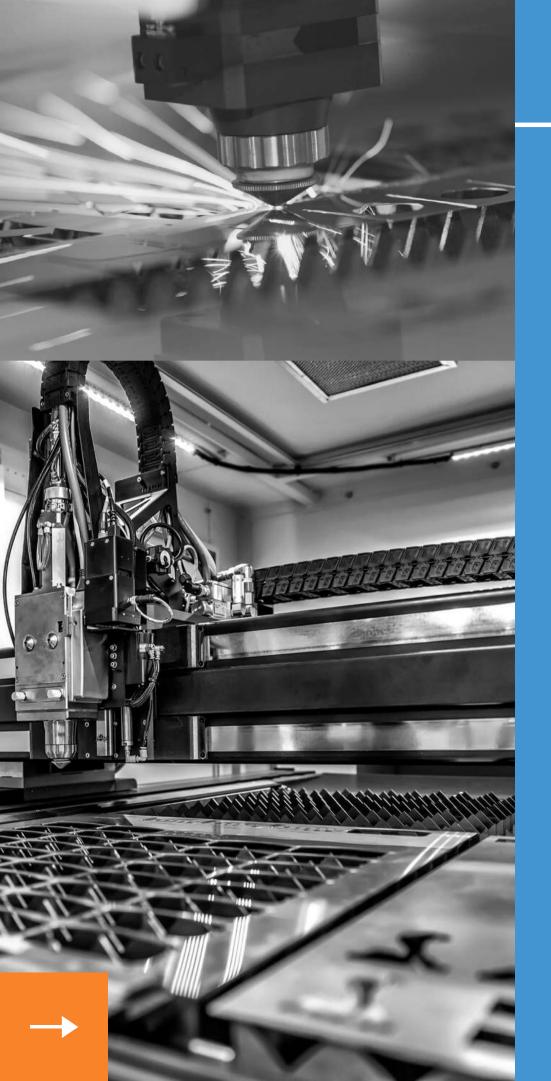

# CNC LASER CUTTING

### **CNC Laser Cutting**

We provide CNC laser cutting in copper, brass, aluminum, stainless steel and mild steel. Our services are extensively used to cut and fabricate different kinds of industrial parts using sheet metal of various thickness and sizes. 04

# Materials

ALUMINIUM

BRASS

COPPER

CARBON STEEL

GALVANIZED STEEL MILD STEEL STAINLESS STEEL WWW.GAJJARINDUSTRIES.COM

**CNC LASER CUTTING MACHINE** 2000MM x 4000MM Cutting Capacity 25MM Carbon Steel.

#### **CNC LASER CUTTING MACHINE**

1500MM x 3000MM Cutting Capacity 12MM Carbon Steel.