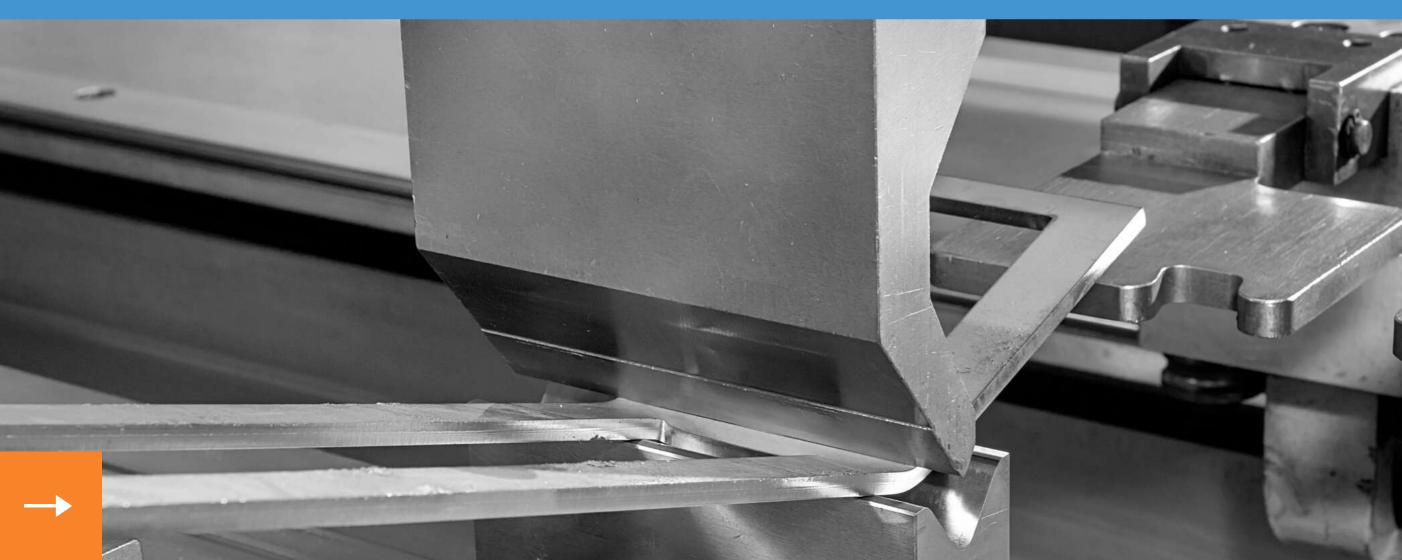

### **CNC Laser Cutting**

We provide CNC laser cutting in copper, brass, aluminum, stainless steel and mild steel. Our services are extensively used to cut and fabricate different kinds of industrial parts using sheet metal of various thickness and sizes. 04