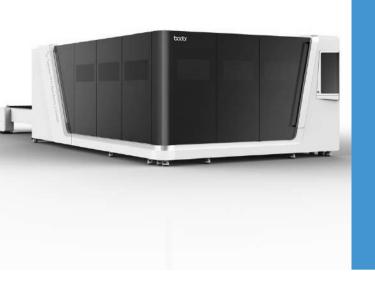

# Materials

ALUMINIUM

BRASS

COPPER

CARBON STEEL

GALVANIZED STEEL MILD STEEL STAINLESS STEEL WWW.GAJJARINDUSTRIES.COM

**CNC LASER CUTTING MACHINE** 2000MM x 4000MM Cutting Capacity 25MM Carbon Steel.