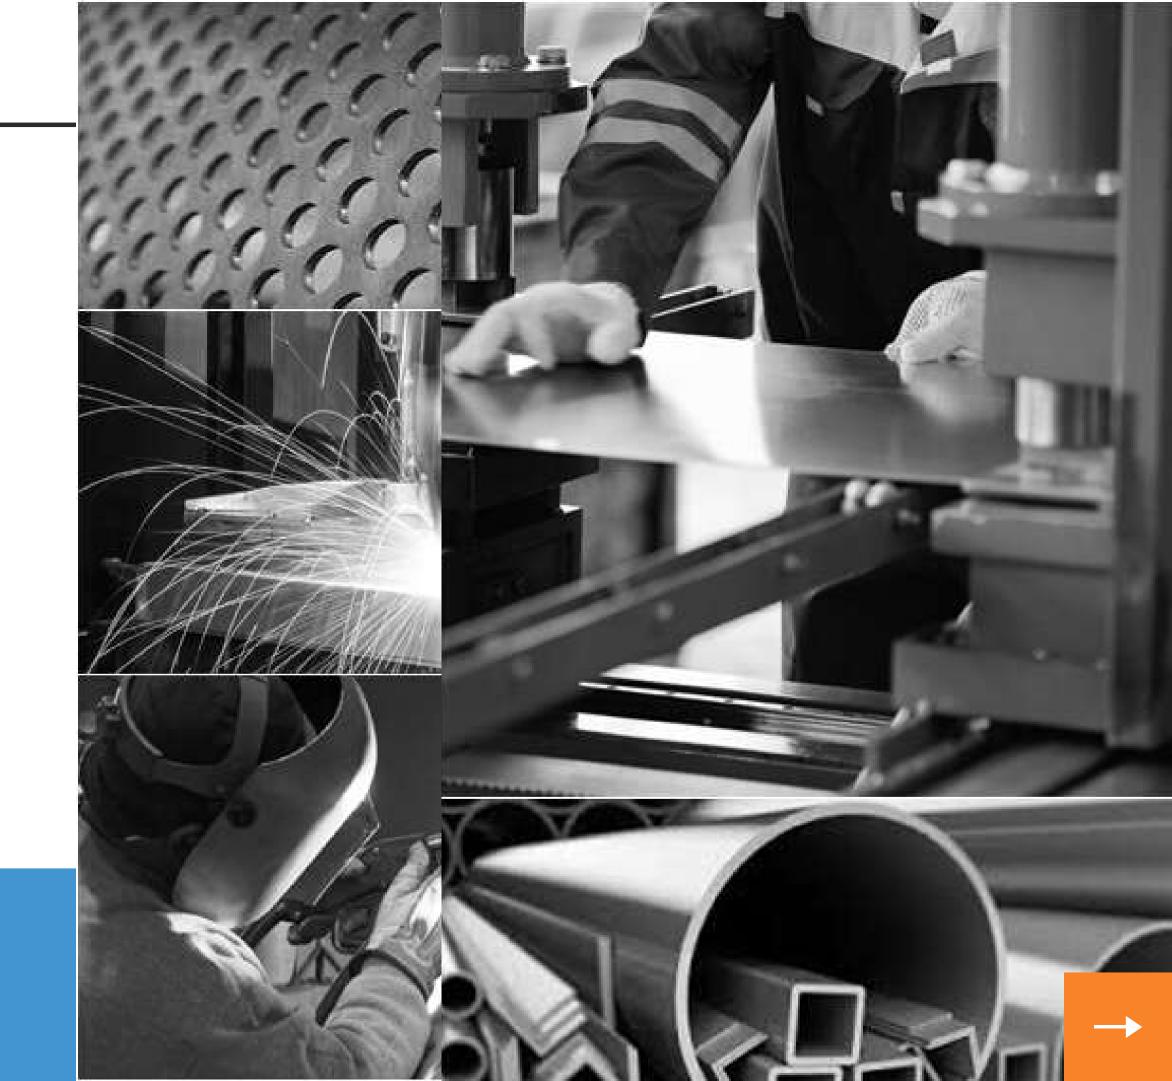

# SHEET METAL FABRICATION

### **Sheet Metal Fabrication**

We specialize in manufacturing parts and components for corresponding areas of industrial engineering applications. We employ various fabricating procedures comprising cutting, bending, forming, welding, assembly, deep drawing parts and finishing to manufacture a wide range of sheet metal products.

## C.N.C. PRESS BRAKE 3000 MM x160 Tones Bending Capacity 8 MM Thick.