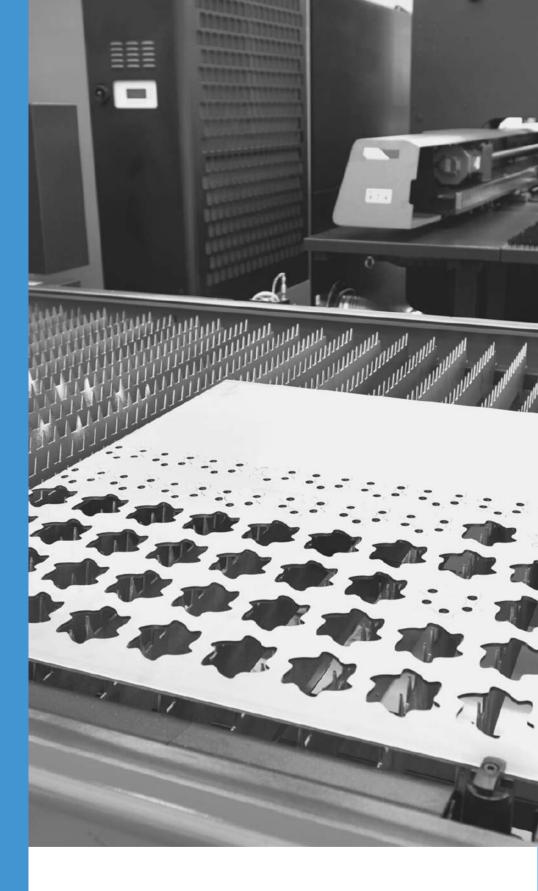

# CNC LASER CUTTING

### **CNC Laser Cutting**

We provide CNC laser cutting in copper, brass, aluminum, stainless steel and mild steel. Our services are extensively used to cut and fabricate different kinds of industrial parts using sheet metal of various thickness and sizes. 04

# Materials

ALUMINIUM

BRASS

COPPER

CARBON STEEL

GALVANIZED STEEL MILD STEEL STAINLESS STEEL WWW.GAJJARINDUSTRIES.COM

**CNC LASER CUTTING MACHINE** 2000MM x 4000MM Cutting Capacity 25MM Carbon Steel.

#### **CNC LASER CUTTING MACHINE**

1500MM x 3000MM Cutting Capacity 12MM Carbon Steel.