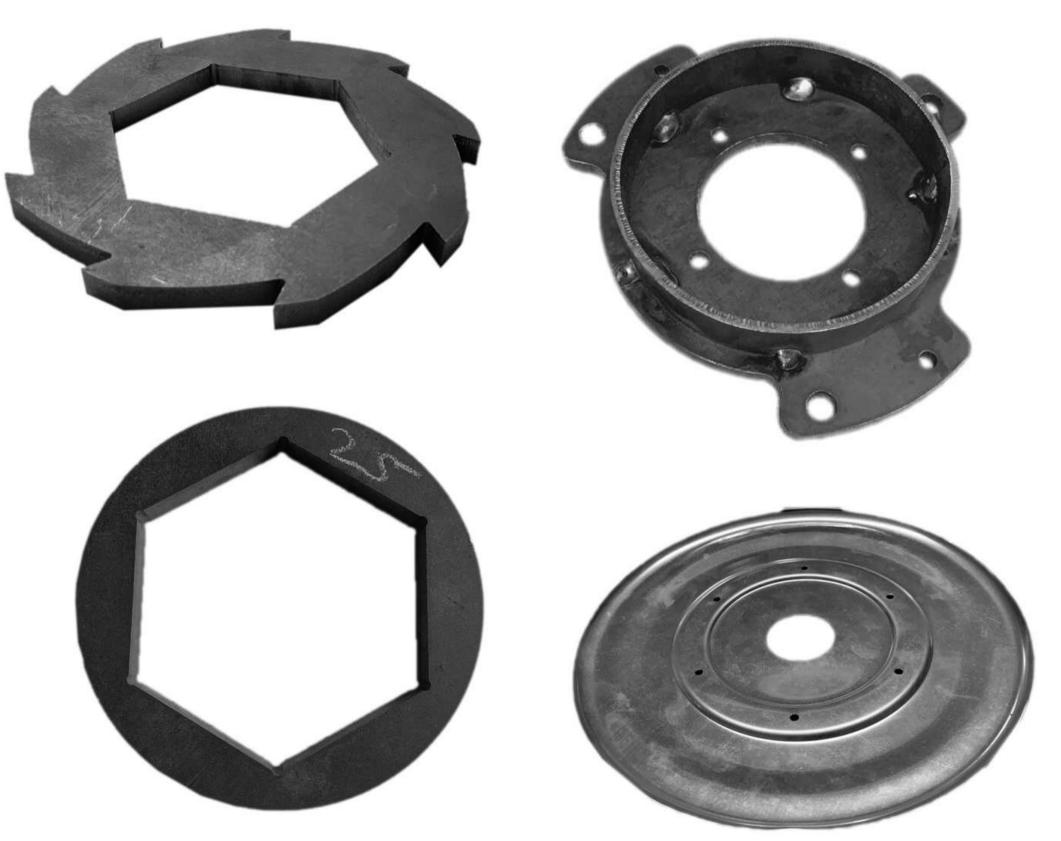

the desired product as per the requirement.





#### GAJJAR **INDUSTRIES**

# Materials

ALUMINIUM

BRASS

COPPER

CARBON STEEL

GALVANIZED STEEL MILD STEEL STAINLESS STEEL WWW.GAJJARINDUSTRIES.COM





**CNC LASER CUTTING MACHINE** 2000MM x 4000MM Cutting Capacity 25MM Carbon Steel.

## C.N.C. PRESS BRAKE 3000 MM x160 Tones Bending Capacity 8 MM Thick.





#### **CNC LASER CUTTING MACHINE**

1500MM x 3000MM Cutting Capacity 12MM Carbon Steel.



# Why Gajjar Industries

- 100% accurate designing, cutting, bending
- Advanced technology to deliver best in class results
- Cost effective component manufacturing
- Trusted quality standards since 4 decades
- Less investment on tooling
- Fast delivery for high volume quantities

V/WW.GAJJARINDUSTRIES.COM



**GAJJAR INDUSTRIES** 

# Our Work



















Our philosophy

# "PERSEVERE AND YOU SHALL CONQUER."

THE MOTHER



#### **GAJJAR INDUSTRIES**

# Work with us



### **WEBSITE**

www.gajjarindustries.com





**EMAIL** info@gajjarindustries.com



**CONTACT NUMBER** +91-98252-00023

73/74, Amar Estate, B/h, Fruit Market, Naroda Road, Ahmedabad - 380025, Gujarat, India.

Shed No. 34/1, Narnarayan Estate, Nr. Navdip Estate, Naroda Road, Ahmedabad -380025, Gujarat, India.

#### **ADDRESS**

UNIT NO 1

#### UNIT NO 2

GAJJAR INDUSTRIES