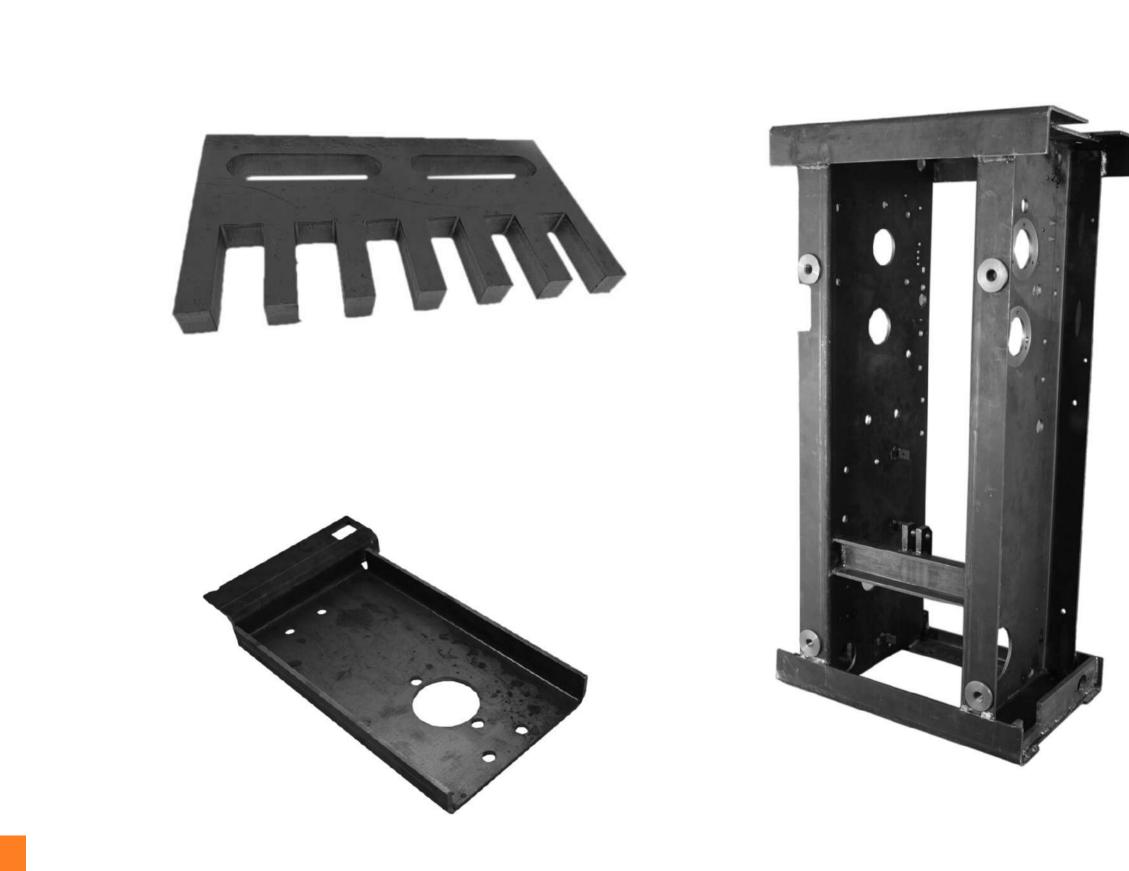

desired product as per the requirement.





#### GAJJAR **INDUSTRIES**

# Materials

ALUMINIUM

BRASS

COPPER

CARBON STEEL

GALVANIZED STEEL MILD STEEL STAINLESS STEEL WWW.GAJJARINDUSTRIES.COM





**CNC LASER CUTTING MACHINE** 2000MM x 4000MM Cutting Capacity 25MM Carbon Steel.

## C.N.C. PRESS BRAKE 3000 MM x160 Tones Bending Capacity 8 MM Thick.





#### **CNC LASER CUTTING MACHINE**

1500MM x 3000MM Cutting Capacity 12MM Carbon Steel.



# Why Gajjar Industries

- 100% accurate designing, cutting, bending
- Advanced technology to deliver best in class results
- Cost effective component manufacturing
- Trusted quality standards since 4 decades
- Less investment on tooling
- Fast delivery for high volume quantities

V/WW.GAJJARINDUSTRIES.COM



**GAJJAR INDUSTRIES** 

# Our Work



















Our philosophy

# "PERSEVERE AND YOU SHALL CONQUER."

THE MOTHER



#### **GAJJAR INDUSTRIES**

# Work with us



### **WEBSITE**

www.gajjarindustries.com





**EMAIL** info@gajjarindustries.com



**CONTACT NUMBER** +91-98252-00023

73/74, Amar Estate, B/h, Fruit Market, Naroda Road, Ahmedabad - 380025, Gujarat, India.

Shed No. 34/1, Narnarayan Estate, Nr. Navdip Estate, Naroda Road, Ahmedabad -380025, Gujarat, India.

#### **ADDRESS**

UNIT NO 1

#### UNIT NO 2

GAJJAR INDUSTRIES