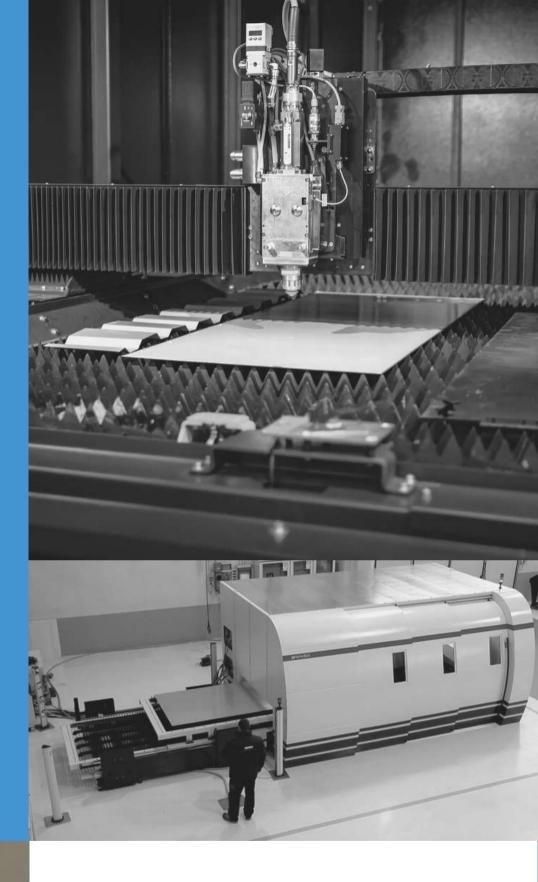

# Materials

ALUMINIUM

BRASS

COPPER

CARBON STEEL

GALVANIZED STEEL MILD STEEL STAINLESS STEEL WWW.GAJJARINDUSTRIES.COM

**CNC LASER CUTTING MACHINE** 2000MM x 4000MM Cutting Capacity 25MM Carbon Steel.

## C.N.C. PRESS BRAKE 3000 MM x160 Tones Bending Capacity 8 MM Thick.

#### **CNC LASER CUTTING MACHINE**

1500MM x 3000MM Cutting Capacity 12MM Carbon Steel.