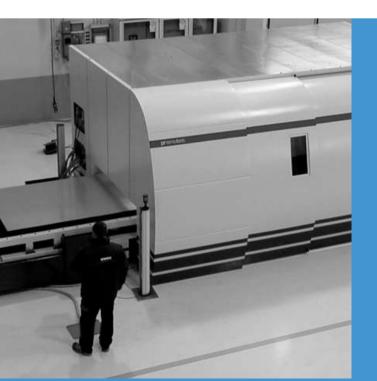

# Materials

ALUMINIUM

BRASS

COPPER

CARBON STEEL

GALVANIZED STEEL MILD STEEL STAINLESS STEEL WWW.GAJJARINDUSTRIES.COM

**CNC LASER CUTTING MACHINE** 2000MM x 4000MM Cutting Capacity 25MM Carbon Steel.