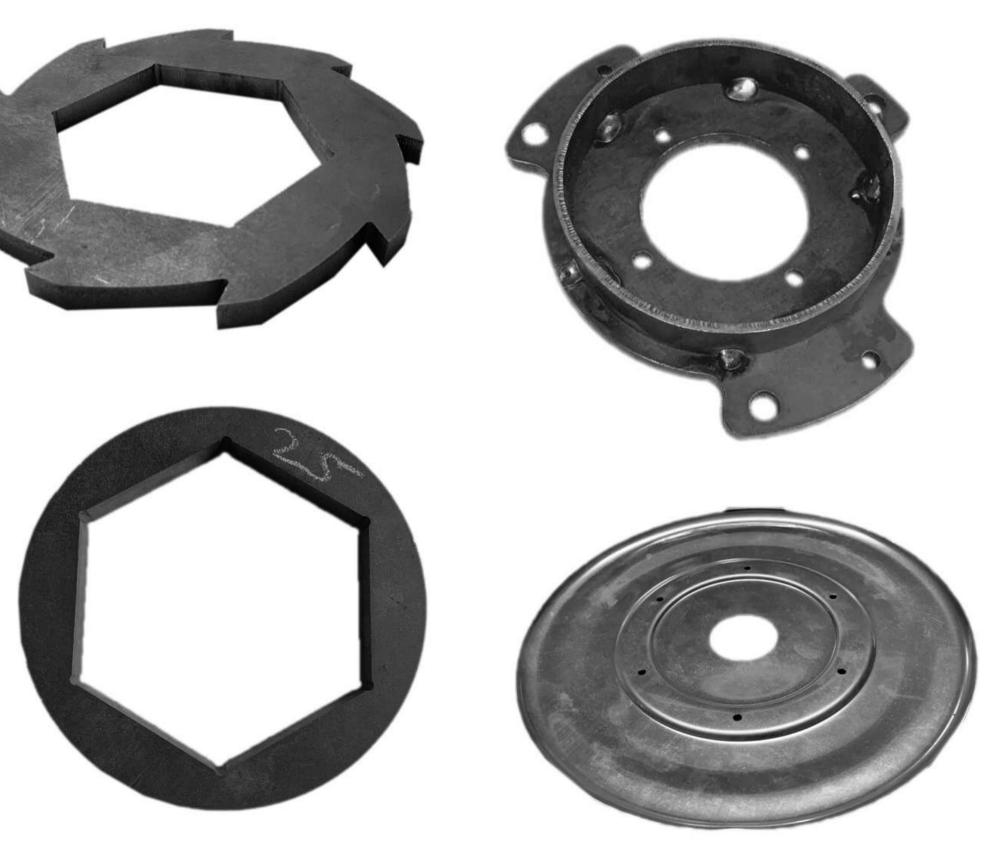

e desired product as per the requirement.





#### GAJJAR **INDUSTRIES**

# Materials

ALUMINIUM

BRASS

COPPER

CARBON STEEL

GALVANIZED STEEL MILD STEEL STAINLESS STEEL WWW.GAJJARINDUSTRIES.COM





**CNC LASER CUTTING MACHINE** 2000MM x 4000MM Cutting Capacity 25MM Carbon Steel.

## C.N.C. PRESS BRAKE 3000 MM x160 Tones Bending Capacity 8 MM Thick.





#### **CNC LASER CUTTING MACHINE**

1500MM x 3000MM Cutting Capacity 12MM Carbon Steel.



# Why Gajjar Industries

- 100% accurate designing, cutting, bending
- Advanced technology to deliver best in class results
- Cost effective component manufacturing
- Trusted quality standards since 4 decades
- Less investment on tooling
- Fast delivery for high volume quantities

V/WW.GAJJARINDUSTRIES.COM



**GAJJAR INDUSTRIES** 

# Our Work



















Our philosophy

# "PERSEVERE AND YOU SHALL CONQUER."

THE MOTHER



#### **GAJJAR INDUSTRIES**

# Work with us



### **WEBSITE**

www.gajjarindustries.com





**EMAIL** info@gajjarindustries.com



**CONTACT NUMBER** +91-98252-00023

73/74, Amar Estate, B/h, Fruit Market, Naroda Road, Ahmedabad - 380025, Gujarat, India.

Shed No. 34/1, Narnarayan Estate, Nr. Navdip Estate, Naroda Road, Ahmedabad -380025, Gujarat, India.

#### **ADDRESS**

UNIT NO 1

#### UNIT NO 2

GAJJAR INDUSTRIES