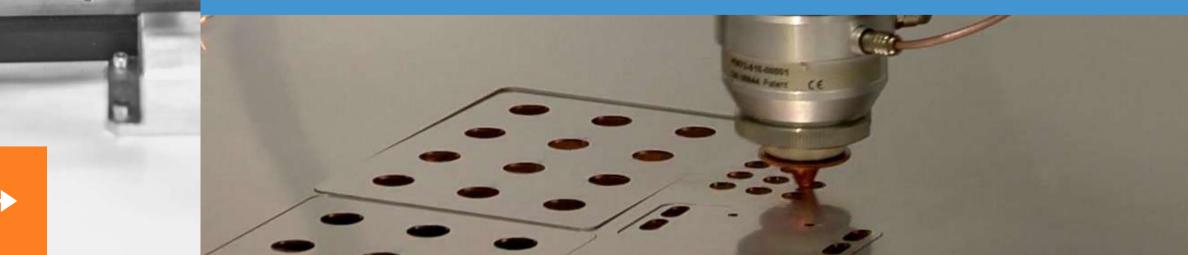

### **CNC Laser Cutting**

We provide CNC laser cutting in copper, brass, aluminum, stainless steel and mild steel. Our services are extensively used to cut and fabricate different kinds of industrial parts using sheet metal of various thickness and sizes. 04

# Materials

ALUMINIUM

BRASS

COPPER

CARBON STEEL

GALVANIZED STEEL MILD STEEL STAINLESS STEEL WWW.GAJJARINDUSTRIES.COM

**CNC LASER CUTTING MACHINE** 2000MM x 4000MM Cutting Capacity 25MM Carbon Steel.